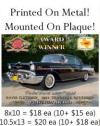

# \*Banquet, Event Winner, & Car Show Award Plaques\*

These are custom designed prints on laminated metal then applied to black frame ready to hang & display!  $8x10 \text{ Size} = (\text{Quantity } 1-9) = \$17.50 \text{ ea} \quad (\text{Quantity } 10+) = \$15 \text{ ea} \quad (\text{flat black frame})$   $10.5x13 \text{ Size} = (\text{Quantity } 1-9) = \$20 \text{ ea} \quad (\text{Quantity } 10+) = \$17.50 \text{ ea} \quad (\text{black marble frame})$ 