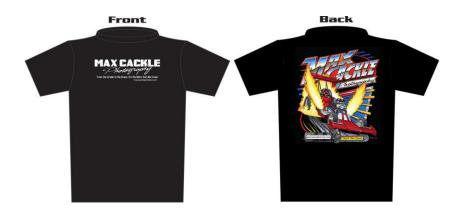

S:**

Our posters are printed up to 24x36 and are custom designed to the specifications of the customer!





8x10 or 10.5x13 Custom award plaques perfect for banquets, car show awards, event winner plauques, etc!







### RACE TEAM HERO CARDS:

Race team hero cards provide a smile to your biggest fans and are a professional marketing tool, offering advertising opportunities for your team sponsors. Size 5x7 & 8.5x11

SEE PRICING ON NEXT PAGE! Price Includes Artwork & Delivery!











#### CUSTOM BUSINESS CARDS:

Your card is a reflection of you, get the best, we have you covered! Full Color Glossy 2 Sided (500) = \$80 (1,000) = \$100 (2,500) = \$175 Printed on 14 pt. cardstock - UV Coating Included - Rounded Corners Available!









#### **Max Cackle T-Shirts \$15 + \$3.50 S/H**



# **Team Hero Card Prices – FREE SHIPPING!**

\*(Price includes all custom artwork, printing and shipping!)\*

5x7 = 10 pt Cardstock - Full Color Both Sides - Gloss Finish

Quantity & Pricing:

8.5x11 = 10pt Card Stock - Full Color Both Sides - Gloss Finish

Quantity & Pricing:

# \*Banquet, Event Winner, & Car Show Award Plaques\*

These are custom designed prints on laminated metal then applied to black frame ready to hang & display!  $8x10 \text{ Size} = (\text{Quantity } 1-9) = \$17.50 \text{ ea} \quad (\text{Quantity } 10+) = \$15 \text{ ea} \quad (\text{flat black frame})$   $10.5x13 \text{ Size} = (\text{Quantity } 1-9) = \$20 \text{ ea} \quad (\text{Quantity } 10+) = \$17.50 \text{ ea} \quad (\text{black marble frame})$ 

Please call 972.898.7550 or e-mail <u>Fuelcarfan@yahoo.com